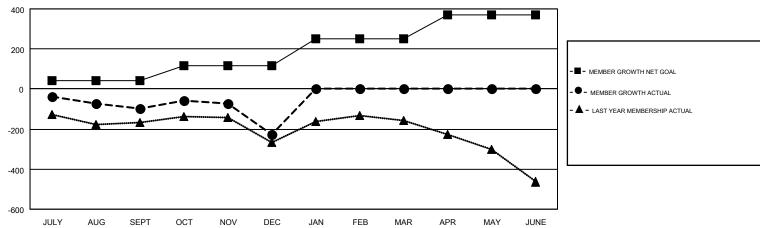

## Multiple District 20

MAHESH CHITNIS

GMT CA 1

**LOCATION: NEW YORK** 

| Clubs         |               |           |               | Members               |                           |                         |                                                    |  |
|---------------|---------------|-----------|---------------|-----------------------|---------------------------|-------------------------|----------------------------------------------------|--|
|               | RESULTS FOR   | 2018-2019 |               | RESULTS FOR 2018-2019 |                           |                         |                                                    |  |
| QUARTER       | NEW CLUB GOAL | NEW CLUBS | DROPPED CLUBS | QUARTER               | MEMBER GROWTH NET<br>GOAL | MEMBER GROWTH<br>ACTUAL | DROPPED<br>MEMBERS ACTUAL<br>(including transfers) |  |
| JULY/AUG/SEPT | 2             | 0         | 5             | JULY/AUG/SEPT         | 41                        | 375                     | 403                                                |  |
| OCT/NOV/DEC   | 2             | 0         | 3             | OCT/NOV/DEC           | 75                        | 354                     | 433                                                |  |
| JAN/FEB/MAR   | 3             | 0         | 0             | JAN/FEB/MAR           | 134                       | 0                       | 0                                                  |  |
| APR/MAY/JUNE  | 4             | 0         | 0             | APR/MAY/JUNE          | 121                       | 0                       | 0                                                  |  |

## GOALS AND ACTUAL MEMBERS CUMULATIVE

| DROPPED CLUBS: 8     |          | 200 CLUBS OF 528 ADDED 1 OR MORE<br>NEW MEMBERS | GENDER DISTRIBUTION  MALE 8,874 (61.99%) |                |       |
|----------------------|----------|-------------------------------------------------|------------------------------------------|----------------|-------|
| DROPPED MEMBERS      |          |                                                 | FEMALE                                   | 5,442 (38.01%) |       |
| DECEASED             | 90       | CLICK HERE FOR CUMULATIVE                       | TOTAL FAMILY UNIT MEMBERS                |                | 2,436 |
| CLUB CANCELLED OTHER | 9<br>737 | MEMBERSHIP DATA                                 | FAMILY MEMBERS PAYING HALF               |                | 1,263 |
| TOTAL                | 836      |                                                 |                                          |                |       |