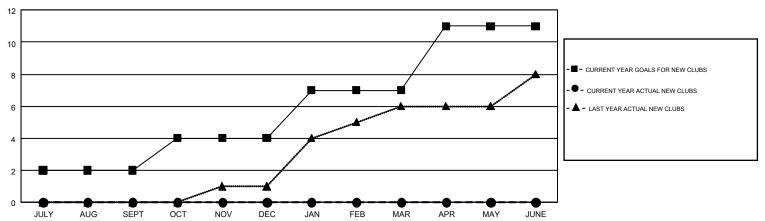

## Multiple District 20

MAHESH CHITNIS

GMT CA 1

**LOCATION: NEW YORK** 

| Clubs         |               |           |               | Members               |                           |                         |                                                    |  |
|---------------|---------------|-----------|---------------|-----------------------|---------------------------|-------------------------|----------------------------------------------------|--|
|               | RESULTS FOR   | 2018-2019 |               | RESULTS FOR 2018-2019 |                           |                         |                                                    |  |
| QUARTER       | NEW CLUB GOAL | NEW CLUBS | DROPPED CLUBS | QUARTER               | MEMBER GROWTH NET<br>GOAL | MEMBER GROWTH<br>ACTUAL | DROPPED<br>MEMBERS ACTUAL<br>(including transfers) |  |
| JULY/AUG/SEPT | 2             | 0         | 5             | JULY/AUG/SEPT         | 41                        | 375                     | 403                                                |  |
| OCT/NOV/DEC   | 2             | 0         | 3             | OCT/NOV/DEC           | 75                        | 354                     | 433                                                |  |
| JAN/FEB/MAR   | 3             | 0         | 0             | JAN/FEB/MAR           | 134                       | 0                       | 0                                                  |  |
| APR/MAY/JUNE  | 4             | 0         | 0             | APR/MAY/JUNE          | 121                       | 0                       | 0                                                  |  |

## GOALS AND ACTUAL NEW CLUBS CUMULATIVE